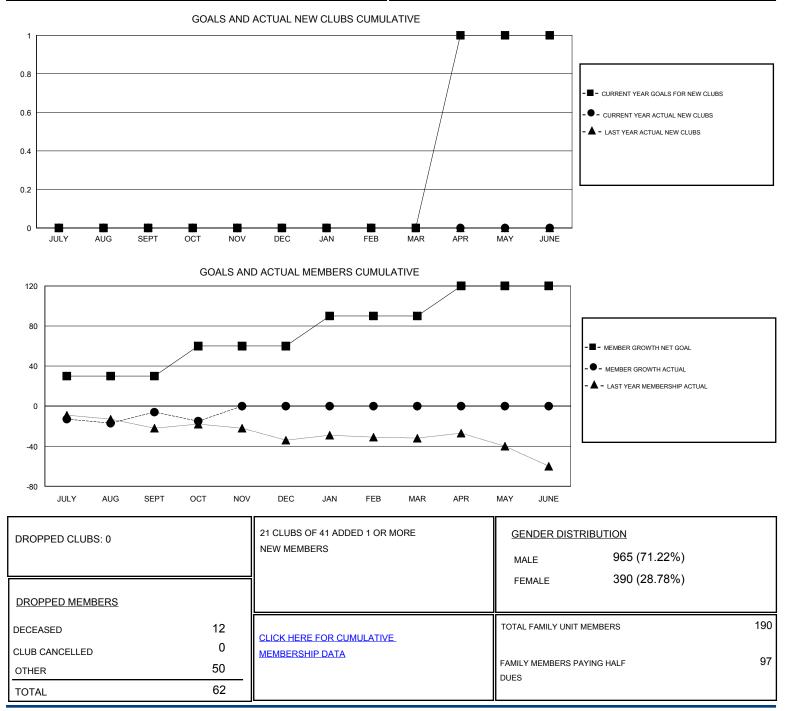

## District 5M 5

Results as of: 10/31/2019

| GMT:                  | LOCATION MINNESOTA |           |               |                       |                           |                         | GMT CA                                             |
|-----------------------|--------------------|-----------|---------------|-----------------------|---------------------------|-------------------------|----------------------------------------------------|
| Clubs                 |                    |           |               | Members               |                           |                         |                                                    |
| RESULTS FOR 2019-2020 |                    |           |               | RESULTS FOR 2019-2020 |                           |                         |                                                    |
| QUARTER               | NEW CLUB GOAL      | NEW CLUBS | DROPPED CLUBS | QUARTER               | MEMBER GROWTH NET<br>GOAL | MEMBER GROWTH<br>ACTUAL | DROPPED<br>MEMBERS ACTUAL<br>(including transfers) |
| JULY/AUG/SEPT         | 0                  | 0         | 0             | JULY/AUG/SEPT         | 30                        | 37                      | 35                                                 |
| OCT/NOV/DEC           | 0                  | 0         | 0             | OCT/NOV/DEC           | 30                        | 18                      | 27                                                 |
| JAN/FEB/MAR           | 0                  | 0         | 0             | JAN/FEB/MAR           | 30                        | 0                       | 0                                                  |
| APR/MAY/JUNE          | 1                  | 0         | 0             | APR/MAY/JUNE          | 30                        | 0                       | 0                                                  |